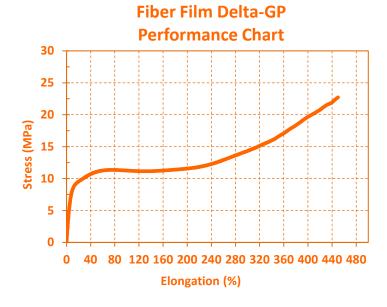

| Technical Specifications                       |      |           |
|------------------------------------------------|------|-----------|
|                                                |      | Tolerance |
| Tensile strength at break (N/mm <sup>2</sup> ) | 20,8 | 10%       |
| Elongation at break (%)                        | 439  | 10%       |
| Film width (mm)                                | 485  | 2%        |
| Film weight (gr/m)                             | 7,8  | 5%        |